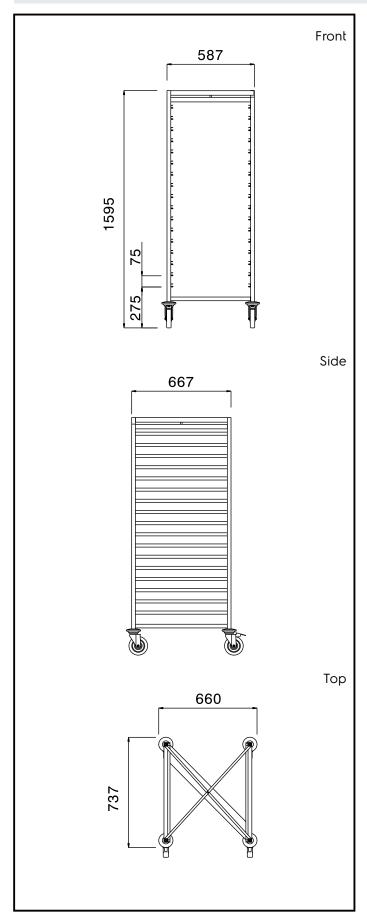

## **Key Information:**

External dimensions, Width:

361260 (CTR172SS)660 mmExternal dimensions, Depth:737 mmExternal dimensions, Height:1595 mmWheel material:Zinc platedWheel diameter:Ø 125Net weight:26 kg